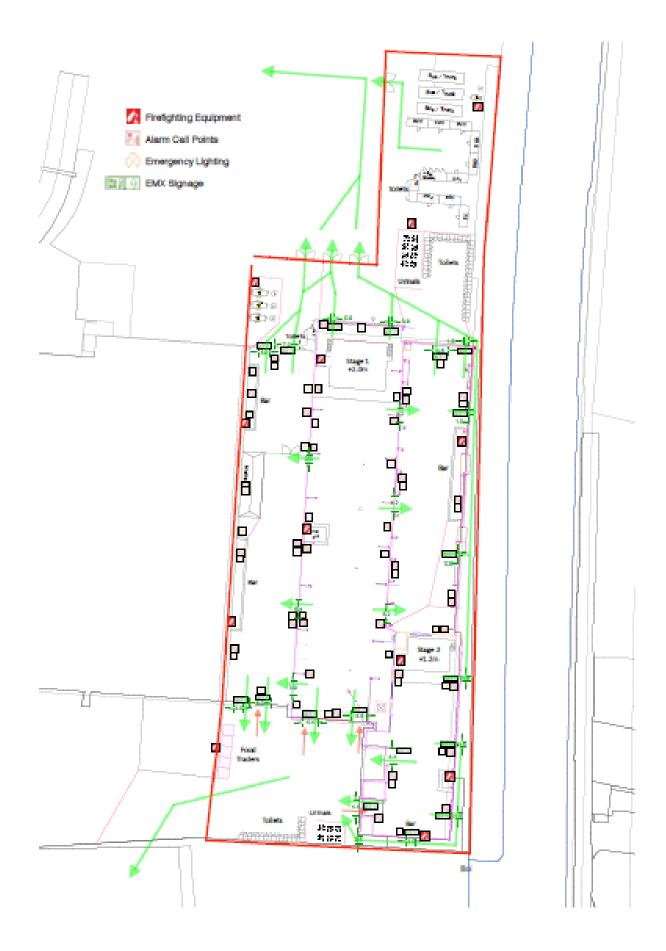

## Granted by the London Borough of Enfield as Licensing Authority

| Premises Licence Number: LN/201900307                                                    |                                                                    |        |                                      |  |
|------------------------------------------------------------------------------------------|--------------------------------------------------------------------|--------|--------------------------------------|--|
| Part 1 – Premises                                                                        | Details                                                            |        |                                      |  |
| Postal address of pre                                                                    | emises:                                                            |        |                                      |  |
| - 1                                                                                      | Premises name: Broadwick Venues Limited                            |        |                                      |  |
| i iciliises name.                                                                        | Broadwic                                                           | K VCII | ucs Emilica                          |  |
| Telephone number:                                                                        |                                                                    |        |                                      |  |
| Address:                                                                                 | Meridian '                                                         | Water  | , 4-6B Orbital Business Park 5 Argon |  |
| Addiess.                                                                                 | Road LO                                                            |        | •                                    |  |
|                                                                                          | Noau Loi                                                           | 1DON   | 1410 3044                            |  |
| Where the licence is                                                                     | Where the licence is time-limited, Until 01/01/2024, also refer to |        |                                      |  |
| the dates:                                                                               |                                                                    | .ч,    | Conditions 33 - 35                   |  |
| the dates.                                                                               |                                                                    |        | Conditions 33 - 33                   |  |
| Maximum number of persons permitted on the premises where the capacity is 5,000 or more. |                                                                    | 7000   |                                      |  |
| The opening hours of the premises, the licensable activities authorised by               |                                                                    |        |                                      |  |